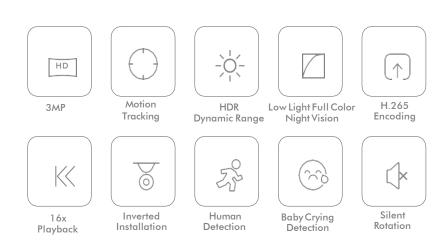

### **Core Features**

### H.265

#### Faster, Smoother

H.265 encoding can save and transfer same quality video with 50% Size.

It shortens the time to load the clips

### **Motion Tracking**

#### Keep an eye on your daily worries

With advanced algorithms, your A1 can detect moving objects, automatically track and capture their movement. While delivering notification and video recording in real time.

## Advanced Night Vision

#### Promise you a soundly sleep

Silent rotation ensures your baby will not be disturbed by the cam.

With 8 built-in 940nM IR lights you will be no longer bothered by red glow during the dark.

Low-light all-color technology allows a high
-quality colorful image in faint light conditions, such
as at cloudy sky, or a dimly-lit room, while other
cameras already switch to night

## **Crying Detection**

#### Never Leave your Love Alone

With Innovative audio identification of baby crying, A1 can figure the mood of the voice and push a notification immediately when your baby is crying.