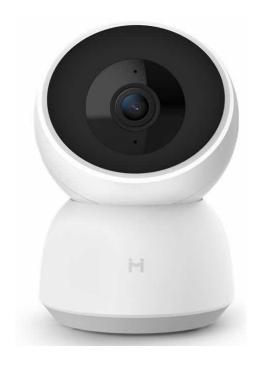

### **IMILAB Home Security Camera A1**

Baby Crying Detection | Motion Tracking | Human Detection | Advanced Night Vision

# Spec

Color: White

Dimension: 112×76×76mm

Weight: 211g

Package Size: 160×90×90mm

Power Input: 5V-2A

Linkage: WiFi: 2.4GHz

Battery: No

Lens: F2.1

Resolution: 3MP

Focus: 3.71mm

Angle: 110°

Night Vision: 6 \* 940nm infrared LED

Distance: 10m

Voice: Bi-direction

Ext Storage: Micro SD (Max64GB)