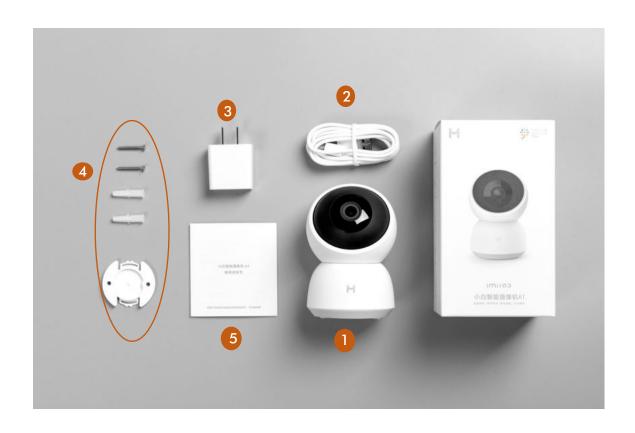

### What's in the Box

- 1.A1 Camera
- 2.Cable
- 3.Adaptor
- 4.Installation Pack
- 5. User Manual