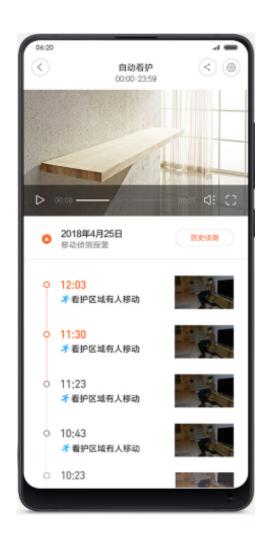

#### Keep an eye on your daily worries

With advanced algorithms, your A1 can detect moving objects, automatically track and capture their movement. While delivering notification and video recording in real time.