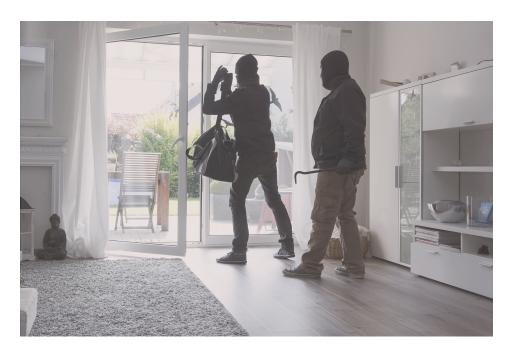

#### Keep an eye on your daily worries

With advanced algorithms, your A1 can detect moving objects, automatically track and capture their movement. While delivering notification and video recording in real time.