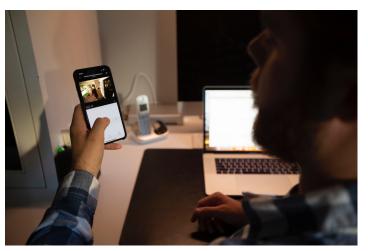

### **Motion Tracking**

#### Keep an eye on your daily worries

With advanced algorithms, your A1 can detect moving objects, automatically track and capture their movement. While delivering notification and video recording in real time.