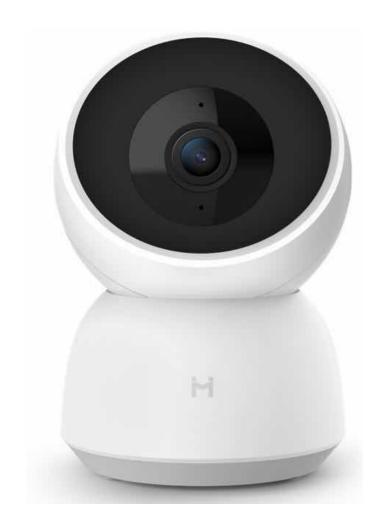

# Spec

Color: White

Dimension: 112×76×76mm

Weight: 211g

Package Size: 160×90×90mm

Power Input: 5V-2A

Linkage: WiFi: 2.4GHz

Battery: No

Lens: F2.1

Resolution: 3MP

Focus: 3.71mm

Angle: 110°

Night Vision: 6 \* 940nm infrared LED

Distance: 10m

Voice: Bi-direction

Ext Storage: Micro SD (Max64GB)