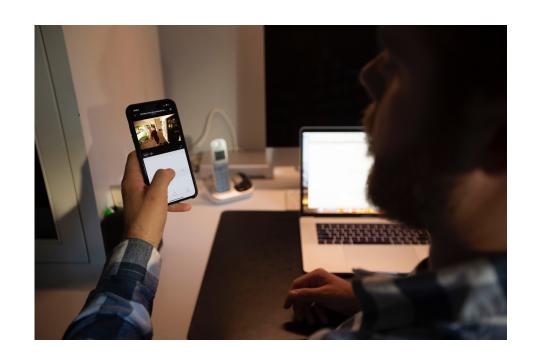

### **Motion Tracking**

#### Keep an eye on your daily worries

With advanced algorithms, your A1 can detect moving objects, automatically track and capture their movement. While delivering notification and video recording in real time.